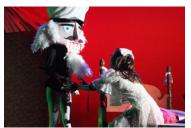

The Ratman bows to the Sugarplum Fairy http://www.cabaretredlight.com/nutcracker/press/images/01.jpg

The Nutcracker consoles Marie http://www.cabaretredlight.com/nutcracker/press/images/03.jpg